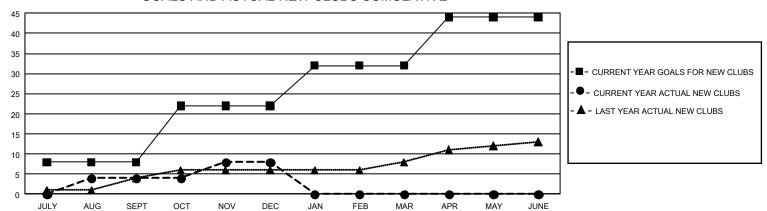

## GMT Constitutional Area 1, Group A

GMT: OPEN

REPORT DOES NOT INCLUDE CLUBS IN UNDISTRICTED AREAS.

| Clubs                 |               |           |               | Members               |                        |                         |                                                    |  |
|-----------------------|---------------|-----------|---------------|-----------------------|------------------------|-------------------------|----------------------------------------------------|--|
| RESULTS FOR 2019-2020 |               |           |               | RESULTS FOR 2019-2020 |                        |                         |                                                    |  |
| QUARTER               | NEW CLUB GOAL | NEW CLUBS | DROPPED CLUBS | QUARTER MEME          | BER GROWTH NET<br>GOAL | MEMBER GROWTH<br>ACTUAL | DROPPED<br>MEMBERS ACTUAL<br>(including transfers) |  |
| JULY/AUG/SEPT         | 24            | 4         | 5             | JULY/AUG/SEPT         | 2,145                  | 1,281                   | 1,189                                              |  |
| OCT/NOV/DEC           | 42            | 4         | 18            | OCT/NOV/DEC           | 2,226                  | 1,124                   | 1,631                                              |  |
| JAN/FEB/MAR           | 30            | 0         | 0             | JAN/FEB/MAR           | 2,331                  | 0                       | 0                                                  |  |
| APR/MAY/JUNE          | 36            | 0         | 0             | APR/MAY/JUNE          | 2,094                  | 0                       | 0                                                  |  |