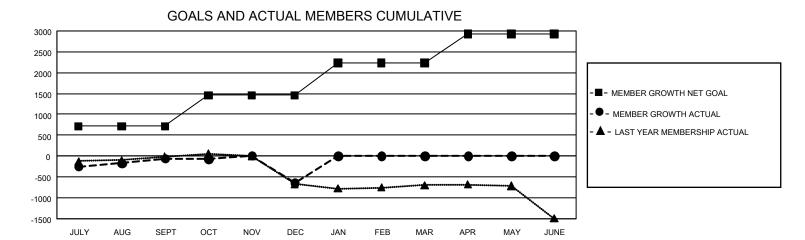

## GMT Constitutional Area 1, Group A

GMT: OPEN

REPORT DOES NOT INCLUDE CLUBS IN UNDISTRICTED AREAS.

| Clubs                 |               |           |               | Members               |                        |                         |                                                    |  |
|-----------------------|---------------|-----------|---------------|-----------------------|------------------------|-------------------------|----------------------------------------------------|--|
| RESULTS FOR 2019-2020 |               |           |               | RESULTS FOR 2019-2020 |                        |                         |                                                    |  |
| QUARTER               | NEW CLUB GOAL | NEW CLUBS | DROPPED CLUBS | QUARTER MEME          | BER GROWTH NET<br>GOAL | MEMBER GROWTH<br>ACTUAL | DROPPED<br>MEMBERS ACTUAL<br>(including transfers) |  |
| JULY/AUG/SEPT         | 24            | 4         | 5             | JULY/AUG/SEPT         | 2,145                  | 1,281                   | 1,189                                              |  |
| OCT/NOV/DEC           | 42            | 4         | 18            | OCT/NOV/DEC           | 2,226                  | 1,124                   | 1,631                                              |  |
| JAN/FEB/MAR           | 30            | 0         | 0             | JAN/FEB/MAR           | 2,331                  | 0                       | 0                                                  |  |
| APR/MAY/JUNE          | 36            | 0         | 0             | APR/MAY/JUNE          | 2,094                  | 0                       | 0                                                  |  |